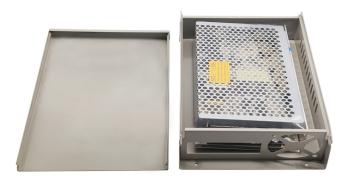

|
| Operating temperature | -20°C~60°C                                                             |
| Operating humidity    | 30%~95%(no condensation)                                               |
| Atmospheric pressure  | 700hPa ~1060hPa                                                        |
| Dimensions            | 274x85x129mm                                                           |
| Power box size        | 237x134x60mm                                                           |
| Packing box size      | 370x340x150mm                                                          |
| Weight                | 9kg                                                                    |



## **COMES WITH POWER BOX**

110V 220V Power supply