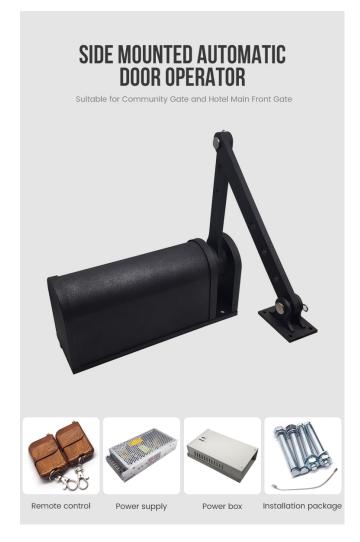

## **S4A INDUSTRIAL CO.,LIMITED**

| Range of application  | Various flat-open doors with the width ≤ 1200mm and the weight ≤ 120Kg |
|-----------------------|------------------------------------------------------------------------|
| Open angle            | 90°                                                                    |
| Power supply          | DC24V 5A                                                               |
| Rated power           | 25w                                                                    |
| Static power          | 0.5W (no electromagnetic lock)                                         |
| Open/Close speed      | 1-9 gears, adjustable (corresponding opening time 10-3S)               |
| Open hold time        | 1~99 seconds                                                           |
| Operating temperature | -20°C~60°C                                                             |
| Operating humidity    | 30%~95%(no condensation)                                               |
| Atmospheric pressure  | 700hPa ~1060hPa                                                        |
| Dimensions            | 274x85x129mm                                                           |
| Power box size        | 237x134x60mm                                                           |
| Packing box size      | 370x340x150mm                                                          |
| Weight                | 9kg                                                                    |