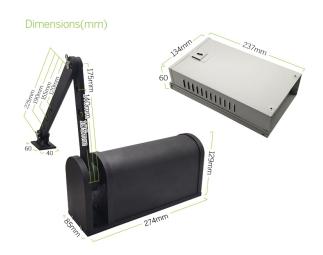

## **S4A INDUSTRIAL CO.,LIMITED**

| Range of application  | Various flat-open doors with the width ≤ 1200mm and the weight ≤ 120Kg |
|-----------------------|------------------------------------------------------------------------|
| Open angle            | 90°                                                                    |
| Power supply          | DC24V 5A                                                               |
| Rated power           | 25w                                                                    |
| Static power          | 0.5W (no electromagnetic lock)                                         |
| Open/Close speed      | 1-9 gears, adjustable (corresponding opening time 10-3S)               |
| Open hold time        | 1~99 seconds                                                           |
| Operating temperature | -20°C~60°C                                                             |
| Operating humidity    | 30%~95%(no condensation)                                               |
| Atmospheric pressure  | 700hPa ~1060hPa                                                        |
| Dimensions            | 274x85x129mm                                                           |
| Power box size        | 237x134x60mm                                                           |
| Packing box size      | 370x340x150mm                                                          |
| Weight                | 9kg                                                                    |